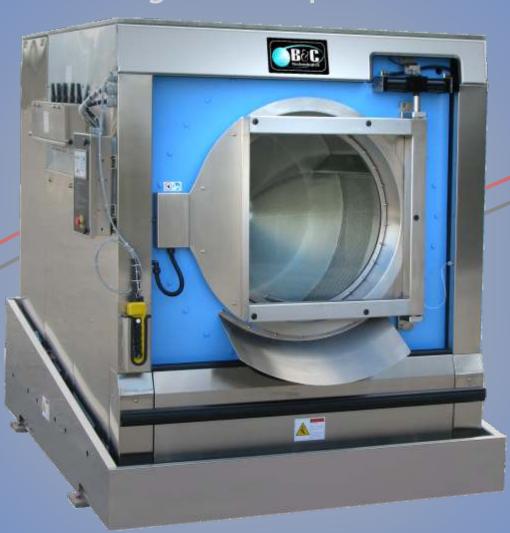

## SI-275

**Large Door Option** 

## **Features Include:**

40.2inch (1020mm) Door Opening
Hydraulically Assisted Operation
Largest In Class Door Opening
Optional 1 or 2 Way Tiling
Powerful Microprocessor
Outstanding Reliability
Fast Load and Unload
320G Extract Force
Unmatched Value
Proven Design